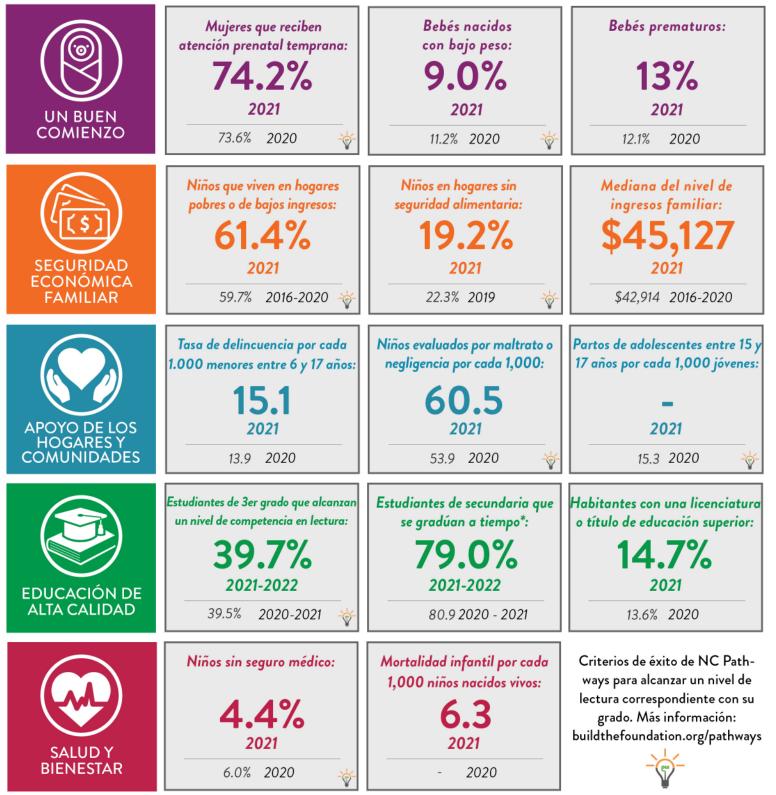

## Sampson condado

### **2023 NC TARJETA DE DATOS**

### CAROLINA DEL NORTE

Población infantil: 2,850,460 Porcentaje de niños menores de seis años: 24% Número de niños nacidos vivos: 120,501

#### SAMPSON

| Población infantil:   |       |
|-----------------------|-------|
| Porcentaje de niños   | 18215 |
| menores de seis años: | 25%   |
| Número de niños       | 801   |
| nacidos vivos:        |       |

\*El porcentaje no se reporta si es superior al 95% o inferior al 5%

Para consultar todos los datos y fuentes, visite www.ncchild.org.

Para cualquier pregunta, comuníquese con Luna Homsi: luna@ncchild.org