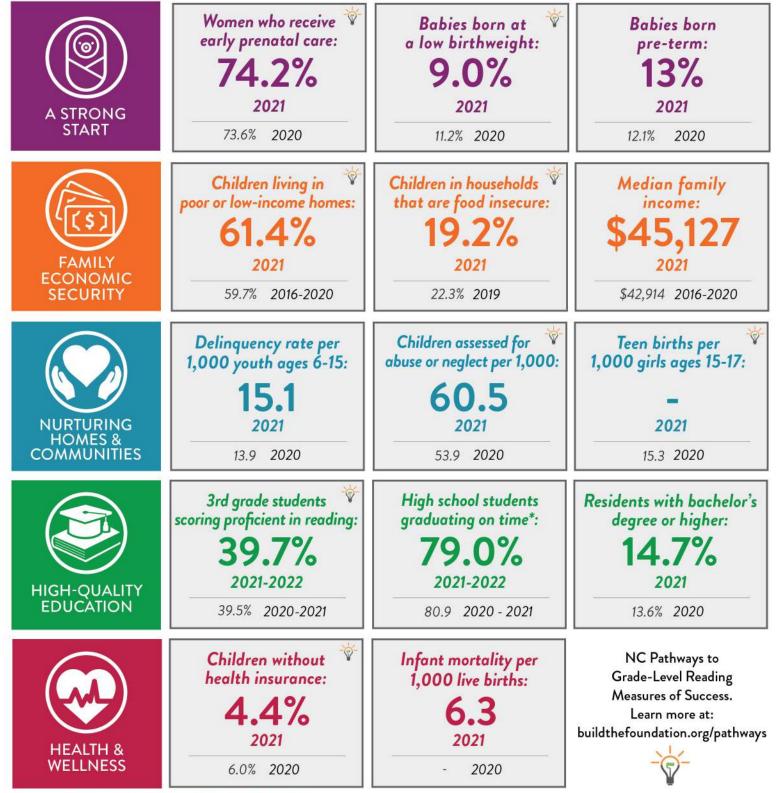

# Sampson COUNTY

## 2023 NC DATA CARD

### NORTH CAROLINA

Child population:2,850,460Percent under age six:24%Number of live births:120,501

Child population: 18215 Percent under age six: 25% Number of live births: 801

SAMPSON

The Voice for North Carolina's Children

\*Percentage is not reported if it is greater than 95% or less than 5%

For complete data notes and sources, visit ncchild.org Contact Luna Homsi at luna@ncchild.org with any questions.